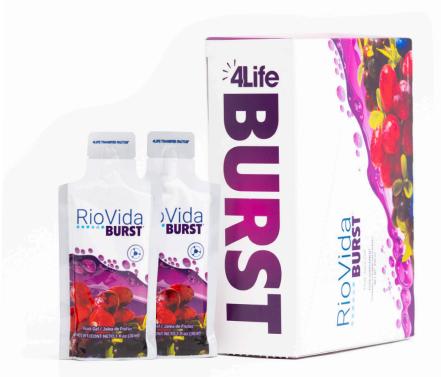

## 4LIFE TRANSFER FACTOR™ RIOVIDA BURST™ TRI-FACTOR™

- (1) Vitamin C contributes to the reduction of tiredness and fatigue, to the protection of cells from oxidative stress and to the normal function of the immune system.
- (2) Contains grape, apple, blueberry, pomegranate, açaí and elderberry.
- (3) Just 2 Kcal per daily dose.
- (4) From colostrum and egg yolk.

### **ANTIOXIDANT**

15 SINGLE DOSIS

 $450\,\mathrm{ml}$ 

#### DIRECTIONS FOR USE:

Take one packet daily.

Contains ingredients from 6 fruits: grape, apple, blueberry, pomegranate, açaí and elderberry. Contains 600 mg of 4Life Transfer Factor Tri-Factor™ Formula per single dose.