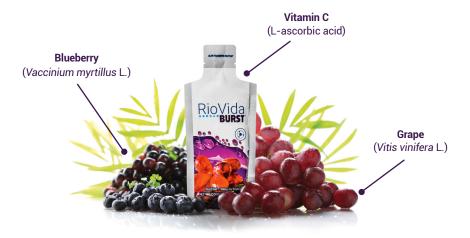

Contains ingredients from 6 fruits: grape, apple, blueberry, pomegranate, açaí and elderberry. Contains 600 mg of 4Life Transfer Factor Tri-Factor™ Formula per single dose.

#### Low in calories.

Easy to carry and share gel format.

INGREDIENTS: Apple juice (Malus domestica (Borkh.) Borkh.), grape juice (Vitis vinifera L.), blueberry juice (Vaccinium myrtillus L.), açaí (Euterpe oleracea C. Martius), pomegranate juice (Punica granatum L.), emulsifier (vegetable glycerin), elderberry juice (Sambucus nigra L.), 4Life Tri-Factor Formula (made from bovine colostrum (milk) and egg yolk), gelling agent (xanthan gum, guar gum), cream flavor, L-ascorbic acid, and emulsifier (monoglycerides).