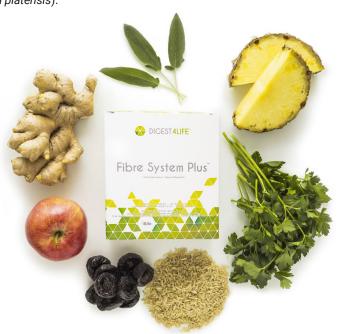

#### **INGREDIENTS:**

Rice bran (*Oryza sativa*), stabiliser (hydroxypropyl methyl cellulose), psyllium husk powder (*Plantago ovata*), cranberry powder (*Vaccinium macrocarpon*), pumpkin seed powder (*Cucurbita pepo*), clove powder (*Syzygium aromaticum*), apple powder (*Malus domestica*), Cascara sagrada bark powder (*Rhamnus purshiana*), ginger rhizome powder (*Zingiber officinale*), black pepper seed powder (*Piper nigrum*), yellow gentian root powder (Gentiana lutea L.), slippery elm bark powder (*Ulmus rubra* Muhl.), liquorice root powder (*Glycyrrhiza glabra* L.), bromelain, papain, cultivated parsley leaf powder (*Petroselinum crispum* Mill.), European plum powder(*Prunus domesticus*), sage leaf powder (*Salvia officinalis* L.), buckthorn bark extract (*Rhamnus frangula*), anti-caking agent (magnesium stearate), marsh mallow root powder (*Althaea officinalis* L.), hop powder (*Humulus lupulus* L.), bee pollen, Castilian chamomile flower powder (*Matricaria recutita* L.), Irish moss powder (*Chondrus crispus*), carob seed powder (*Ceratonia siliqua*), stabiliser (goma xanthan gum), papaya powder (*Carica papaya* L.), pineapple extract (*Ananas comosus*) and spirulina (*Arthrospira platensis*).